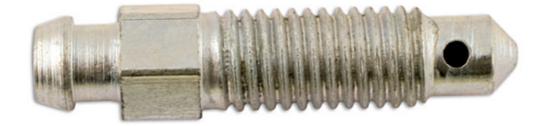

## Brake Bleed Screw 1/4 UNF x 28 TPI x 28mm - for BMW

## **Additional Information**

- Size: 1/4 UNF x 28 TPI x 28mm.
- · Applications include: BMW Mini, Mini Cooper.
- Equivalent to OEM 513118A.
- 25pc
- Included in an assorted box of brake bleed screws, Part No. 31882.