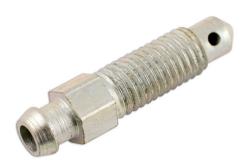

## Brake Bleed Screw 1/4 UNF x 28 TPI x 28mm - for BMW

## **Additional Information**

- Size: 1/4 UNF x 28 TPI x 28mm.
- · Applications include: BMW Mini, Mini Cooper.
- Equivalent to OEM 513118A.
- 25pc
- Included in an assorted box of brake bleed screws, Part No. 31882.