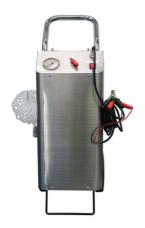

## Brake/Clutch Bleeder 12V | 5629

- · Made from a stainless steel case with a reservoir tank that has a 5 litre capacity which enables the entire braking system fluid to be replaced in one fill without the risk of the reservoir running dry.
- The internal pressure pump is conveniently powered from the vehicle's 12V battery. Pressure adjustable up to 36psi (2.5 bar).
- · Supplied with catchment bottle and a syringe to remove old fluid and to help set the level.
- · Suitable for both hydraulic brake and clutch systems.
- · Supplied with a 44mm European brake fluid reservoir adaptor. Cap kit available, please see Laser Part No. 7101.